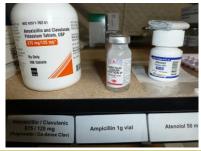

A child waiting with his mother nearby to receive his prescription from Samaritan's Purse medical staff

13

SAMARITAN'S PURSE®

15

16

18

3

SAMARITAN'S PURSE®