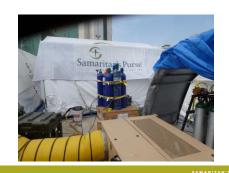

**Water Filtration Unit** 

Water filtration system attaches to a vehicle

32 31