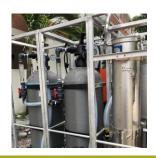

**Water Filtration Unit** 

Water filtration system attaches to a vehicle

32 31