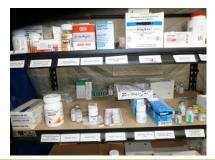

A child waiting with his mother nearby to receive his prescription from Samaritan's Purse medical staff

13

SAMARITAN'S PURSE®

15

16

18

3

SAMARITAN'S PURSE®