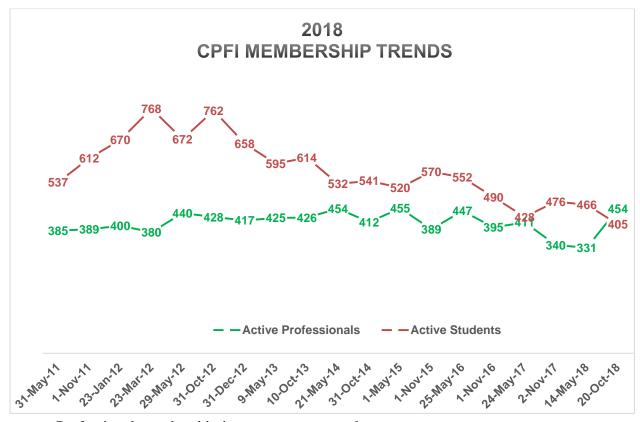

## Membership Committee

November 2018

Daniel Wilson Greg Carlson Lauren Willis Jeff Copeland Susan Smith Joy Greene Nena Lindrose

- Professional membership is up to average numbers
- Student membership is down overall. It is worth noting that the fall semester has brought in over 100 new student members due to regular trends and the exceptional efforts of Tristram Ford, Kelly McGloin, and Pakou Vang from the SCAC and NSC
- Current projects:
  - o Membership challenge ongoing through November
  - o Faculty recruitment: letters sent out, and currently in follow up
  - Phone calls: Has been on hold due to upgrades in computer system and adjustment period with new "graced" period and invoice system. Will resume in coming weeks